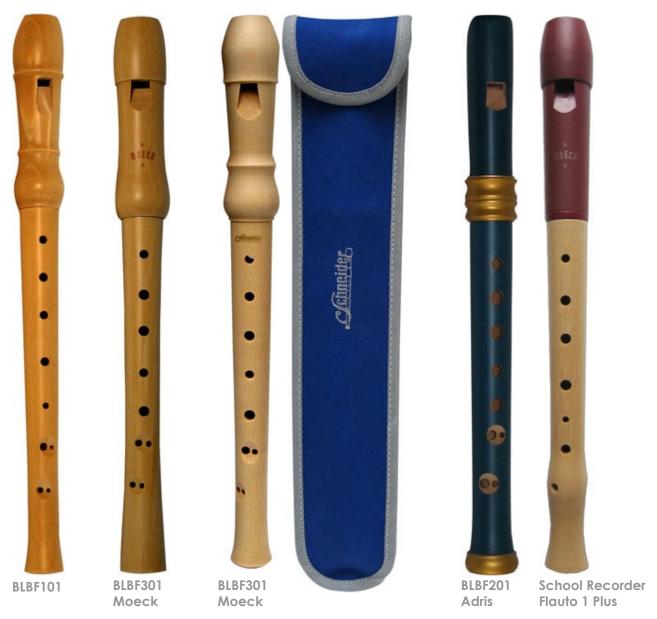

## Recorder

**BLBF101:** available with German or baroque fingering, with or without double hole.

**Moeck School Recorder Soprano:** with German or baroque fingering. The model made from light Maple wood has a pithy sound, whereas the model from dark Pear wood is more sonorous.

## School Recorder Soprano "Flauto 1 plus"

Blue: Baroque fingering Red: German fingering

This is the most popular school recorder for kids. The head is made from washable plastic.

Beautiful timbre.

**Adris Dream Flute:** This beautiful flute is easy to blow, has a clear sound, and has a naturally attractive appearance. The flute is available with German or baroque fingering. You can choose from blue, red or natural wood.

Schneider Recorder: more pithy tone, German or baroque fingering; from cherry wood